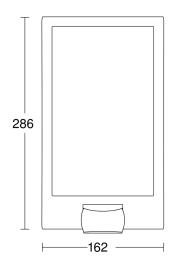

## **Technical specifications**

| Dimensions (L x W x H)                        | 88 x 162 x 286 mm            |
|-----------------------------------------------|------------------------------|
| Mains power supply                            | 220 – 240 V / 50 – 60 Hz     |
| Mounting height max.                          | 3,00 m                       |
| Sensor Technology                             | passive infrared             |
| Output                                        | 60 W                         |
| Interconnection                               | No                           |
| With lamp                                     | No                           |
| Lamp                                          | All-purpose lamp             |
| Base                                          | E27                          |
| With motion detector                          | Yes                          |
| Detection angle                               | 180 °                        |
| Sneak-by guard                                | Yes                          |
| Capability of masking out individual segments | Yes                          |
| Electronic scalability                        | No                           |
| Mechanical scalability                        | No                           |
| Reach, radial                                 | r = 3 m (14 m <sup>2</sup> ) |
|                                               |                              |