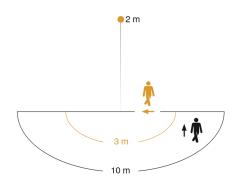

## **Technical specifications**

| Dimensions (L x W x H)                        | 88 x 162 x 286 mm            |
|-----------------------------------------------|------------------------------|
| Mains power supply                            | 220 – 240 V / 50 – 60 Hz     |
| Mounting height max.                          | 3,00 m                       |
| Sensor Technology                             | passive infrared             |
| Output                                        | 60 W                         |
| Interconnection                               | No                           |
| With lamp                                     | No                           |
| Lamp                                          | All-purpose lamp             |
| Base                                          | E27                          |
| With motion detector                          | Yes                          |
| Detection angle                               | 180 °                        |
| Sneak-by guard                                | Yes                          |
| Capability of masking out individual segments | Yes                          |
| Electronic scalability                        | No                           |
| Mechanical scalability                        | No                           |
| Reach, radial                                 | r = 3 m (14 m <sup>2</sup> ) |
|                                               |                              |

| Reach, tangential          | $r = 10 m (157 m^2)$ |
|----------------------------|----------------------|
| Photo-cell controller      | Yes                  |
| Twilight setting           | 2 – 2000 lx          |
| Time setting               | 8 s – 35 Min.        |
| Basic light level function | No                   |
| Soft light start           | No                   |
| Impact resistance          | IK07                 |
| IP-rating                  | IP44                 |
| Protection class           | II                   |
| Ambient temperature        | -20 - 40 °C          |
| Housing material           | Stainless steel      |
| Cover material             | Plastic, opal        |
| Manufacturer's Warranty    | 3 years              |
| Settings via               | Potentiometers       |
| Version                    | Anthracite           |
| PU1, EAN                   | 4007841035709        |

## **Detection Zone**

Mögliche Montagehöhe: 1,80 m – 3,00 m Orange: radial Schwarz: tangential Dimension Drawing