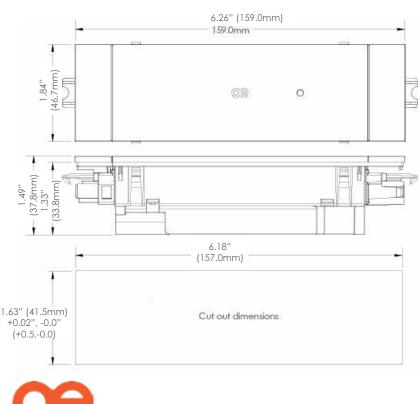

## **Unit Dimensions**

#### Mounting:

Snaps into panel openings 6.18" x 1.63 (157 - 41.5mm) Integral clips mate to surfaces 0.4" - 0.12" (1 - 3mm)