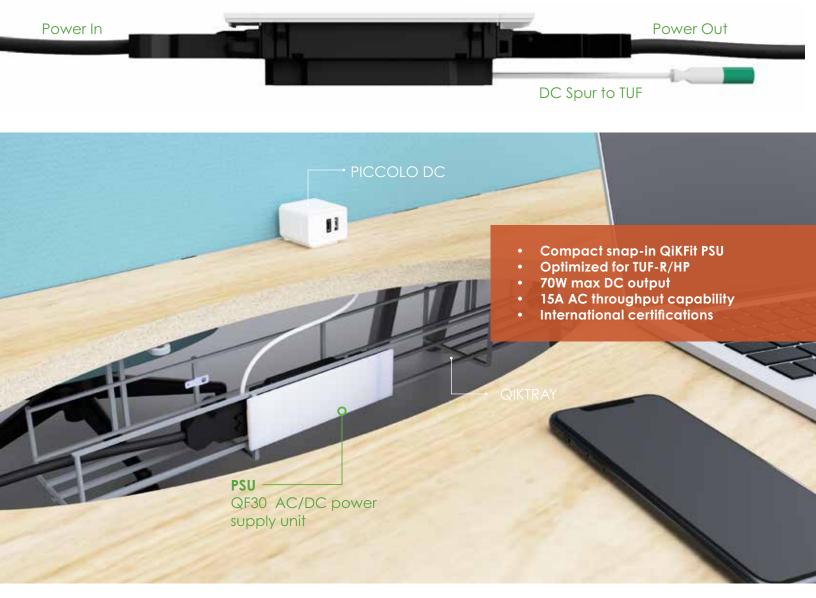

# QF30 PSU

**QF30 PSU** (Power Supply Unit) is a compact QikFit modular system 70W AC-DC power supply designed as the ideal partner for our new **TUF-R**<sup>®</sup>/ **HP** range of USB charging modules.

With its 30V DC output **QF30 PSU** can also be used for charging compatible battery packs such as our innovative QIKPAC modular battery pack.

GST18 AC power in/out connectors allow for compatibility with other **TUF-R®/HP** system modules and OE GST starter and interconnect cables.