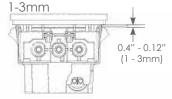

#### Mounting:

Snaps into panel openings 6.18" x 1.63 (157 - 41.5mm) Integral clips mate to surfaces 0.4" - 0.12" (1 - 3mm)